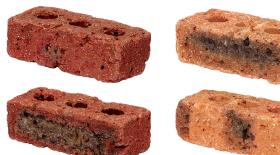

## New Products - Antique Brick

Brick has much more features than what many people have in mind. For example, one of its special features is its enduring beauty that mellows with time. This line of new products is specially crafted to reproduce the unique features of aged brickwork.

• unique eroded appearance blended with distinct tones in every single piece of brick

- antique texture promises to add new element to your design to express the charm of an ancient brick house
- reminiscence the look of century old building, yet retains the richness of authentic burnt clay colors