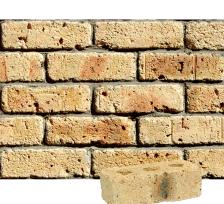

## New Products - Antique Brick

Brick has much more features than what many people have in mind. For example, one of its special features is its enduring beauty that mellows with time. This line of new products is specially crafted to reproduce the unique features of aged brickwork.

• unique eroded appearance blended with distinct tones in every single piece of brick

- antique texture promises to add new element to your design to express the charm of an ancient brick house
- reminiscence the look of century old building, yet retains the richness of authentic burnt clay colors

| Specifications:       |                               |                                 |  |  |
|-----------------------|-------------------------------|---------------------------------|--|--|
| Dimension:            | 215 (L) x 100 (W) x 67 (H) mm |                                 |  |  |
| Weight:               | 2.3 ~2.5 kg / pc              |                                 |  |  |
| Compressive Strength: |                               | $> 45 \mathrm{N}/\mathrm{mm}^2$ |  |  |
| Water Absorption:     |                               | < 12%                           |  |  |

1TB-02-ATQ1