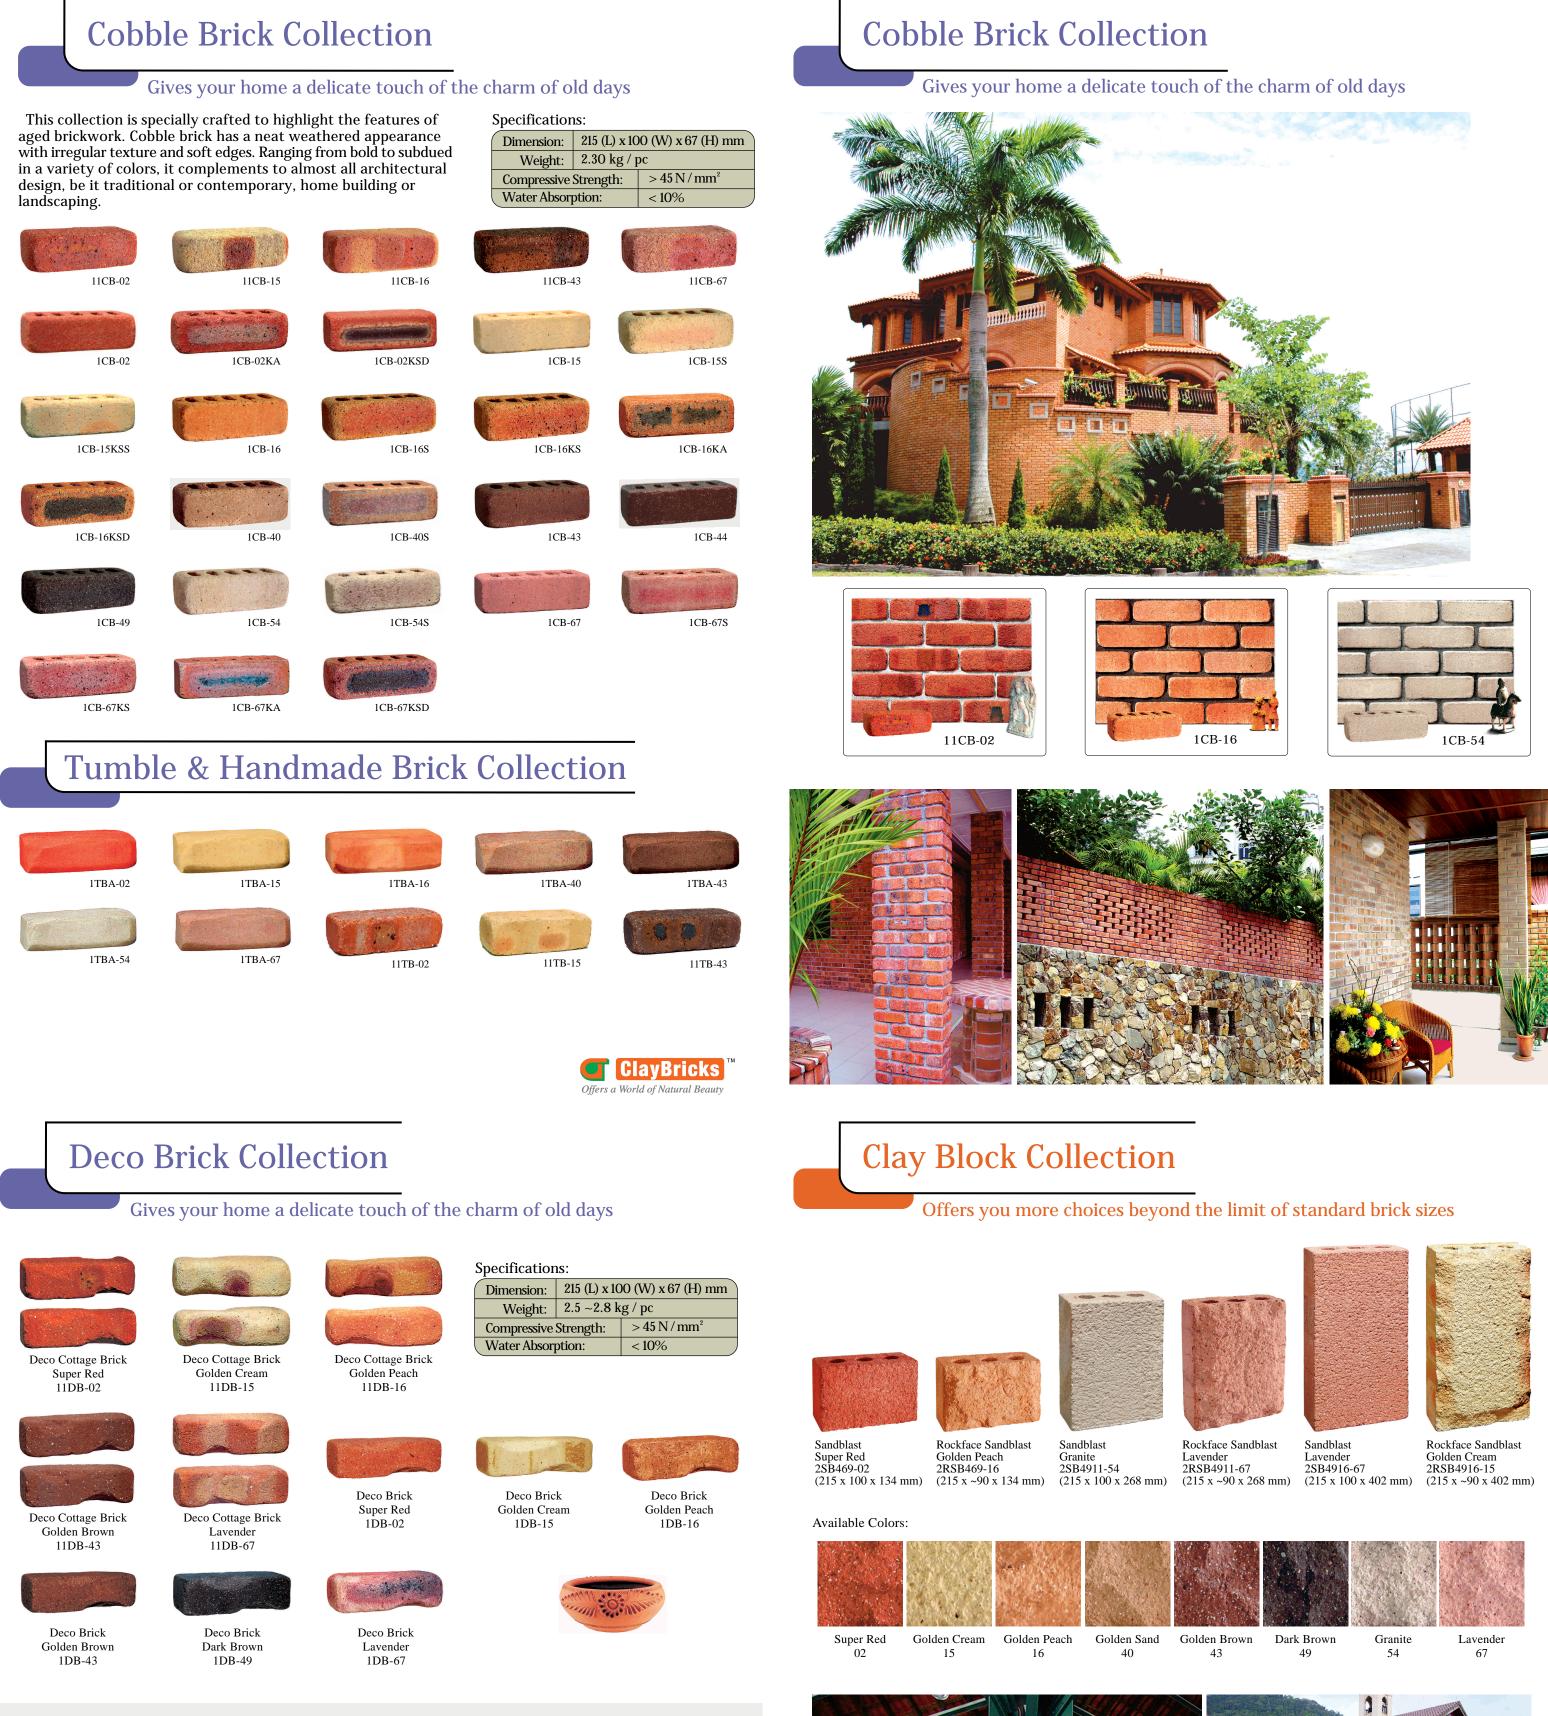

## New Products - Antique Brick

Brick has much more features than what many people have in mind. For example, one of its special features is its enduring beauty that mellows with time. This line of new products is specially crafted to reproduce the unique features of aged brickwork.

• unique eroded appearance blended with distinct tones in every single piece of brick

- antique texture promises to add new element to your design to express the charm of an ancient brick house
- reminiscence the look of century old building, yet retains the richness of authentic burnt clay colors

| Specifications:       |                               |                                 |  |  |
|-----------------------|-------------------------------|---------------------------------|--|--|
| Dimension:            | 215 (L) x 100 (W) x 67 (H) mm |                                 |  |  |
| Weight:               | 2.3 ~2.5 kg / pc              |                                 |  |  |
| Compressive Strength: |                               | $> 45 \mathrm{N}/\mathrm{mm}^2$ |  |  |
| Water Absorption:     |                               | < 12%                           |  |  |