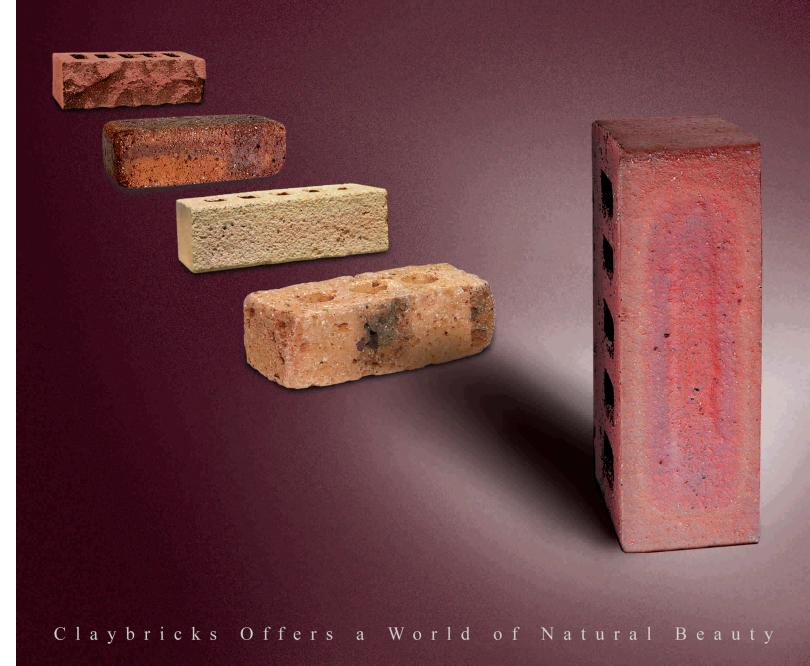

s the charm of an ancient brick house
- reminiscence the look of century old building, yet retains the richness of authentic burnt clay colors

| Specifications:       |                               |                                 |  |  |
|-----------------------|-------------------------------|---------------------------------|--|--|
| Dimension:            | 215 (L) x 100 (W) x 67 (H) mm |                                 |  |  |
| Weight:               | 2.3 ~2.5 kg / pc              |                                 |  |  |
| Compressive Strength: |                               | $> 45 \mathrm{N}/\mathrm{mm}^2$ |  |  |
| Water Absorption:     |                               | < 12%                           |  |  |













1TB-02-ATQ1







# Offers A World Of Natural Beauty



## **Brick Accessories**

We produce brick accessories and brick of special shape to cater individual's request for his or her special requirement.

| 67 mm<br>100 mm<br>215 mm<br>Single Bullnose<br>8SF-02-SBN    | 90 mm<br>90 mm<br>90 mm<br>90 mm<br>90 mm<br>90 mm                                  | Jun m 100<br>Single Bullnose<br>8SF469-54-SBN