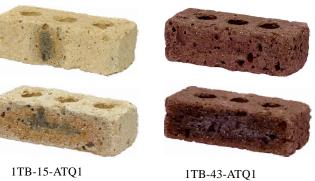

## New Products - Antique Brick

Brick has much more features than what many people have in mind. For example, one of its special features is its enduring beauty that mellows with time. This line of new products is specially crafted to reproduce the unique features of aged brickwork.

• unique eroded appearance blended with distinct tones in every single piece of brick

- antique texture promises to add new element to your design to express the charm of an ancient brick house
- reminiscence the look of century old building, yet retains the richness of authentic burnt clay colors

| Specifications:       |                               |                                 |  |  |
|-----------------------|-------------------------------|---------------------------------|--|--|
| Dimension:            | 215 (L) x 100 (W) x 67 (H) mm |                                 |  |  |
| Weight:               | 2.3 ~2.5 kg / pc              |                                 |  |  |
| Compressive Strength: |                               | $> 45 \mathrm{N}/\mathrm{mm}^2$ |  |  |
| Water Absorption:     |                               | < 12%                           |  |  |

1TB-02-ATQ1